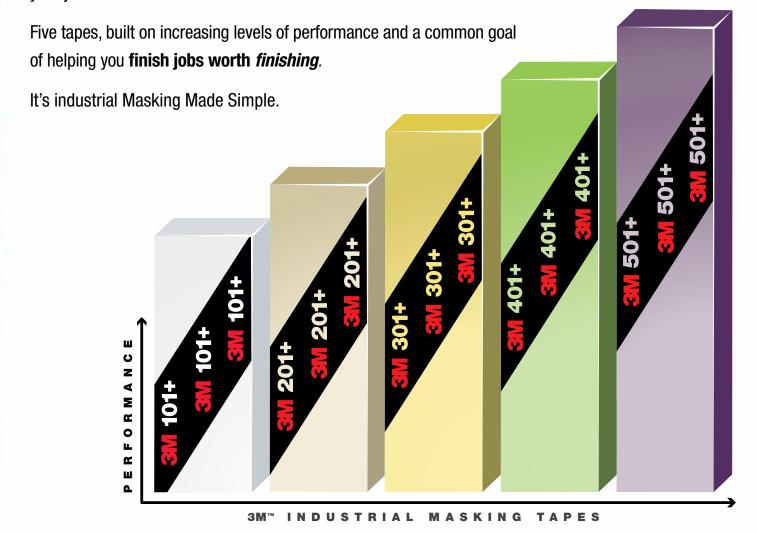

# Introducing Masking Simple Made Simple

Now it's easy to choose the best tape to get the job done right.

To win in today's highly competitive marketplace, you need the right tools. And that includes your masking tapes. So 3M has created a simple, 5-tape system to help you choose the right tape for your job.

## 3M<sup>™</sup> Value Masking Tape 1014-

### 3M<sup>™</sup> General Use Masking Tape **201+**

# 3M<sup>™</sup> Performance Yellow Masking Tape

# 3M<sup>™</sup> High Performance Green Masking Tape

# 3M<sup>™</sup> Specialty High Temperature Masking Tape